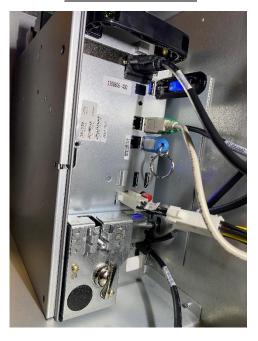

## 4.1 BRAIN BOX IMAGE

## Key differences:

- 1. The secure USB port is no longer under the brain box door. The security dongle now must be placed in one of the USB ports in the middle section of the brain box, as shown in the picture above right.
- 2. The CFINIT dongle must now be placed in one of the USB ports at the top of the brain box, as shown in the picture above right. It will no longer function if placed in the cabinet control board.
- 3. You must use CFINIT version 117.2.5 in the 4.1 brain box. The older version will not work. Please contact Amber if you need to exchange older CFINITs for the new ones.
- 4. Only the RAM is interchangeable between brain boxes. All other internal components are unique to each box.
- 5. The green tipped audio connector has been replaced with a green USB connector to the audio board.
- 6. The technician button to access the back office menu is more visible with a red cap.
- 7. The current versions of the software sets are interchangeable between brain boxes, but the Intralot version number will be different depending on which box you are using. Please consult the current version number guide.