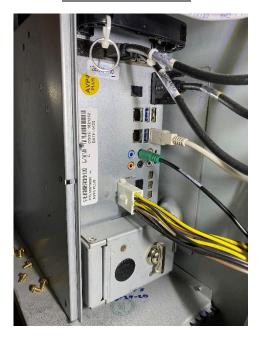

## 4+ BRAIN BOX IMAGE

## Key differences:

- 1. The secure USB port is no longer under the brain box door. The security dongle now must be placed in one of the USB ports in the middle section of the brain box, as shown in the picture above right.
- 2. The CFINIT dongle must now be placed in one of the USB ports at the top of the brain box, as shown in the picture above right. It will no longer function if placed in the cabinet control board.
- 3. You must use CFINIT version 117.2.5 in the 4.1 brain box. The older version will not work. Please contact Amber if you need to exchange older CFINITs for the new ones.
- 4. Only the RAM is interchangeable between brain boxes. All other internal components are unique to each box.
- 5. The green tipped audio connector has been replaced with a green USB connector to the audio board.
- 6. The technician button to access the back office menu is more visible with a red cap.
- 7. The current versions of the software sets are interchangeable between brain boxes, but the Intralot version number will be different depending on which box you are using. Please consult the current version number guide.