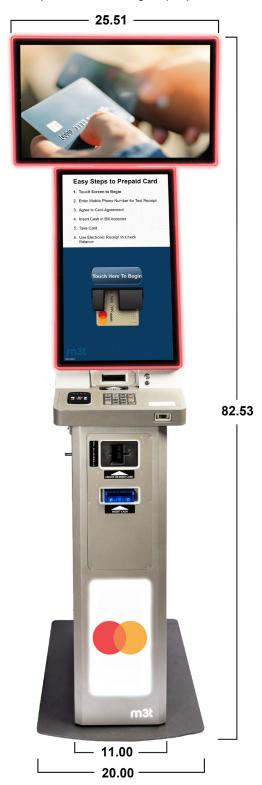

- 27" HD Touchscreen Monitor
- Battery Backup / Power Conditioner
- Bill Acceptor (up to 2,200 notes)
- Receipt Printer (Optional)
- EMV Card Reader (Contact and Contactless)
- QR Code Scanning for Mobile Features
- PCI Compliant PIN Entry Device
- Backlit Marketing Panel
- LED Rings on Monitor and Components
- Headphone Jack with Volume Control (ADA)
- 12 ga Steel (Heavy Duty Enclosure)
- Weight 250 lbs. (Bolted to Floor & Wall)
- Optional Marketing Display

## **DIMENSIONS**

Optional Marketing Display