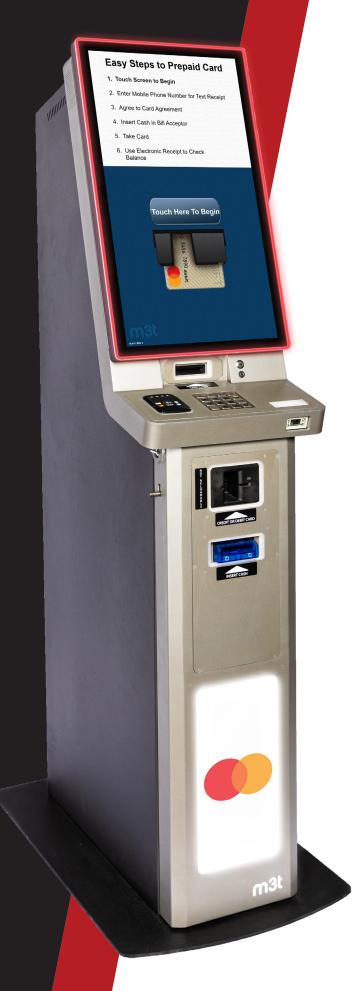

# Premium Turn-Key Kiosk and Management System Solutions

for the Casino and Route Gaming Sectors

Prepaid Card
Issuance Terminal

Model MC2190

#### Self-Service

- Pre-paid open loop card issuance for all gaming and retail environments
- Move card issuance away from the cashier to a self-service solution
- RMS cloud management system for remote monitoring and alerts

#### Ease-of-Use

- Insert cash, TITO gaming ticket, or closed loop card for loading balance to open loop card
- Multiple financial services including ATM, UltraCash® or UltraCard® for driving additional revenues at the location
- Patron reward system allowing consumers to earn and redeem points for promotional items