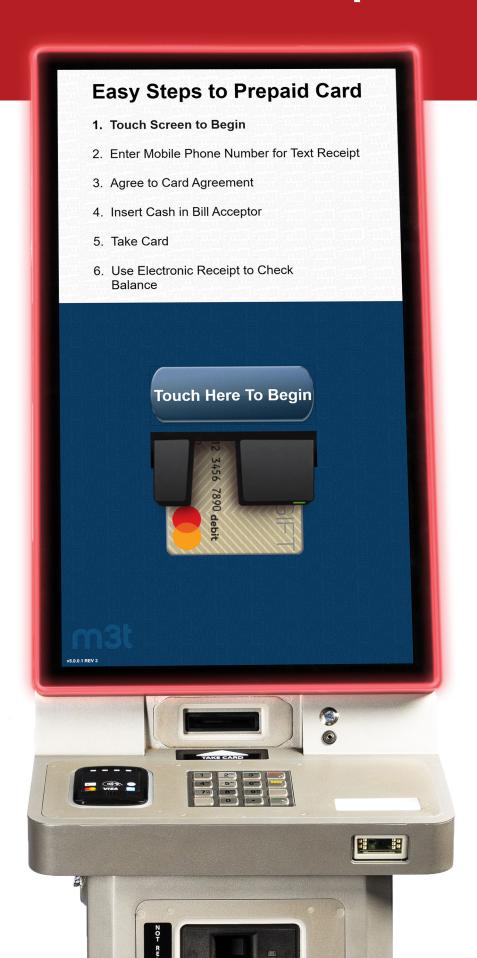

#### Self-Service

- Pre-paid open loop card issuance for all gaming and retail environments
- Move card issuance away from the cashier to a self-service solution
- RMS cloud management system for remote monitoring and alerts

#### Ease-of-Use

- Insert cash, TITO gaming ticket, or closed loop card for loading balance to open loop card
- Multiple financial services including ATM, UltraCash® or UltraCard® for driving additional revenues at the location
- Patron reward system allowing consumers to earn and redeem points for promotional items