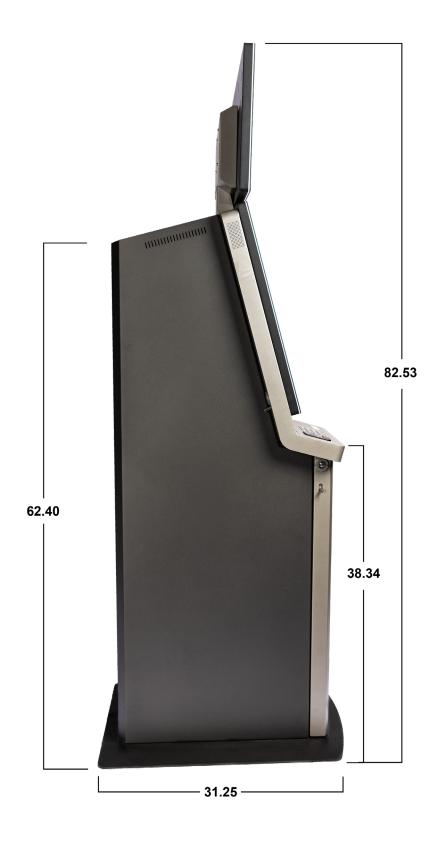

- 27" HD Touchscreen Monitor
- Battery Backup / Power Conditioner
- Bill Acceptor (up to 2,200 notes)
- Receipt Printer (Optional)
- EMV Card Reader (Contact and Contactless)
- QR Code Scanning for Mobile Features
- PCI Compliant PIN Entry Device
- Backlit Marketing Panel
- LED Rings on Monitor and Components
- Headphone Jack with Volume Control (ADA)
- 12 ga Steel (Heavy Duty Enclosure)
- Weight 250 lbs. (Bolted to Floor & Wall)
- Optional Marketing Display

## **DIMENSIONS**

Optional Marketing Display